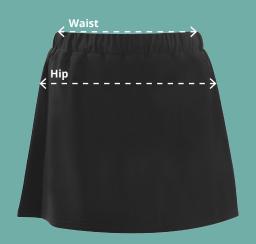

## Waist (At top of waistband)

Measure from one end of the waistband to the other with the garment laid down flat.

### Hip (At 15cm below top of waistband)

Measure across the width of the garment at 15cm down from the waistband with the garment laid down flat.