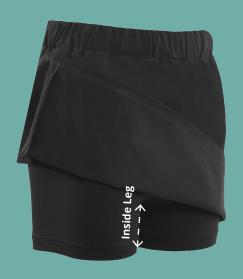

### **Inside Leg**

Measure from the crotch point to the hemline at the inside leg.

APTUS Essentials Training Skort Code: AAAA112314

| APTUS Essentials Training Skort |      |       |        |        |        |        |        |
|---------------------------------|------|-------|--------|--------|--------|--------|--------|
| To fit waist (Inches)           |      |       | 28/30" | 30/32" | 34/36" | 38/40" | 42/44" |
| To fit age                      | 9/10 | 11/13 |        |        |        |        |        |
| Waist (cm)*                     | 30   | 32    | 34     | 38.5   | 43     | 47     | 51     |
| Hip (cm)*                       | 42   | 44    | 48     | 52     | 57     | 62     | 67     |
| Inside Leg                      | 7    | 7.5   | 7.5    | 7.5    | 8      | 8      | 8      |